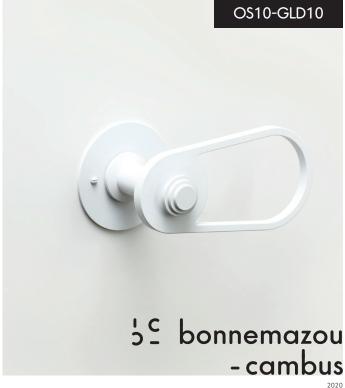

Agnès & Manuel

© BONNEMAZOU-CAMBUS - REGISTERED DESIGN 2020

## OVALE SMALL/GOUTTE LIGHT NATURAL FINISH

## OVALE SMALL/PILULE LIGHT NATURAL FINISH