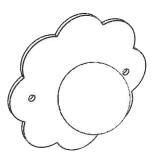

## NUAGE SUPER-SMALL

This object also exists in the following finishes:

- decorative plate and closet knob NATURAL
- decorative plate COLOUR (white or black) and closet knob NATURAL
- decorative plate and closet knob COLOUR (white or black)
- decorative plate COLOUR (white or black) and closet knob MIXED COLOUR (white or black / hand brushed and varnished brass pin

**NSS-BDS** 

NSS-BMS NSS-BBS

5<sup>c</sup> bonnemazou - cambus