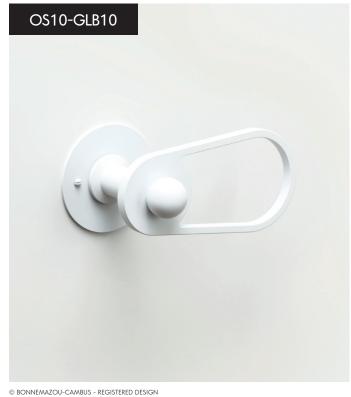

## OVALE SMALL/GOUTTE LIGHT NATURAL FINISH

## OVALE SMALL/PILULE LIGHT NATURAL FINISH