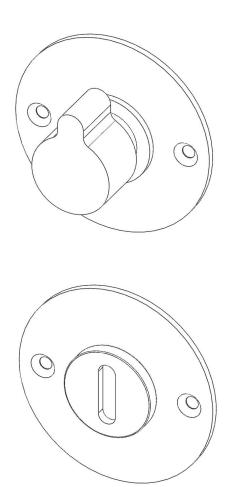

## THUMB-TURN & RELEASE KNOBS On plaque ovale x-small as example

These two parts can be put on every decorative backplates proposed in this catalog. It is important to note that the distance between the axis of the handle and that of the privacy knobs is 70mm on French latch.

This is an important point to check on your side.

We usually sell the latch if necessary.

This contraction is to be taken into account only on the long backplates which connect these two axes (example OVAL MEDIUM or PARISETTE SMALL). It is not to take into account in case you want small plates separated from each other (example below with OVAL X-SMALL).