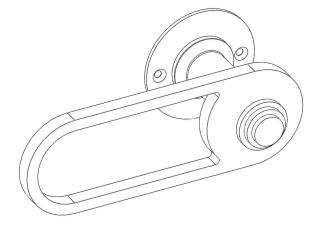

## E X-SMALL / PILULE LIGHT

- This object exists in the following finishes:
   decorative plate and door handle NATURAL
- decorative plate COLOUR (white or black) and door handle NATURAL
- decorative plate and door handle COLOUR (white or black)
- decorative plate COLOUR (white or black) and door handle MIXED COLOUR (white or black / hand brushed and varnished brass pin)

#### OXS00-PLB00

OXS00-PLD00 OXS00-PLM00

5° bonnemazou - cambus