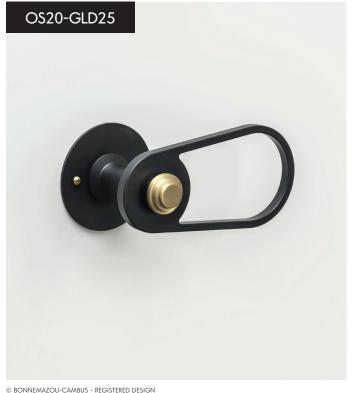

## OVALE MEDIUM/GOUTTE LIGHT NATURAL FINISH

## OVALE MEDIUM/GOUTTE LIGHT

decorative plate COLOUR (white or black) / handle NATURAL

# OVALE MEDIUM/GOUTTE LIGHT

COLOUR FINISH (white or black)

# OVALE MEDIUM/GOUTTE LIGHT decorative plate COLOUR/handle MIXED COLOUR