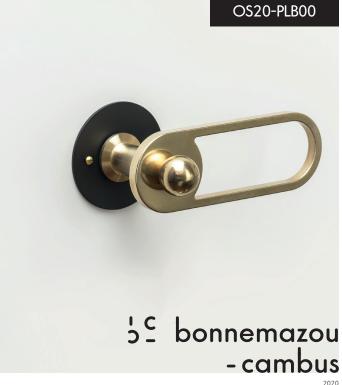

## OVALE SMALL/PILULE LIGHT NATURAL FINISH

## OVALE SMALL/PILULE LIGHT

decorative plate COLOUR (white or black) / handle NATURAL

## OVALE SMALL/PILULE LIGHT

COLOUR FINISH (white or black)

# OVALE SMALL/PILULE LIGHT decorative plate COLOUR/handle MIXED COLOUR