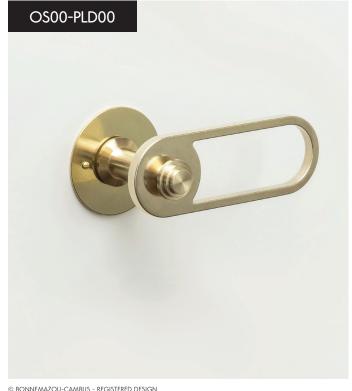

## OVALE SMALL/GOUTTE LIGHT NATURAL FINISH

# OVALE SMALL/GOUTTE LIGHT decorative plate COLOUR (white or black) / handle NATURAL

## OVALE SMALL/GOUTTE LIGHT

COLOUR FINISH (white or black)

# OVALE SMALL/GOUTTE LIGHT decorative plate COLOUR/handle MIXED COLOUR