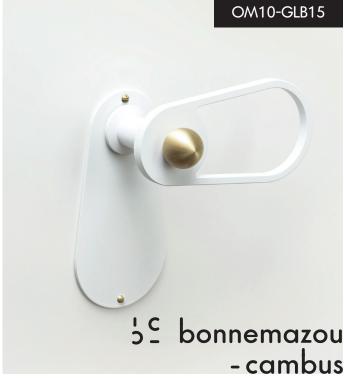

## E X-SMALL / PILULE LIGHT

- This object exists in the following finishes:
   decorative plate and door handle NATURAL
- decorative plate COLOUR (white or black) and door handle NATURAL
- decorative plate and door handle COLOUR (white or black)
- decorative plate COLOUR (white or black) and door handle MIXED COLOUR (white or black / hand brushed and varnished brass pin)

#### OXS00-PLB00

OXS00-PLD00 OXS00-PLM00

5° bonnemazou - cambus