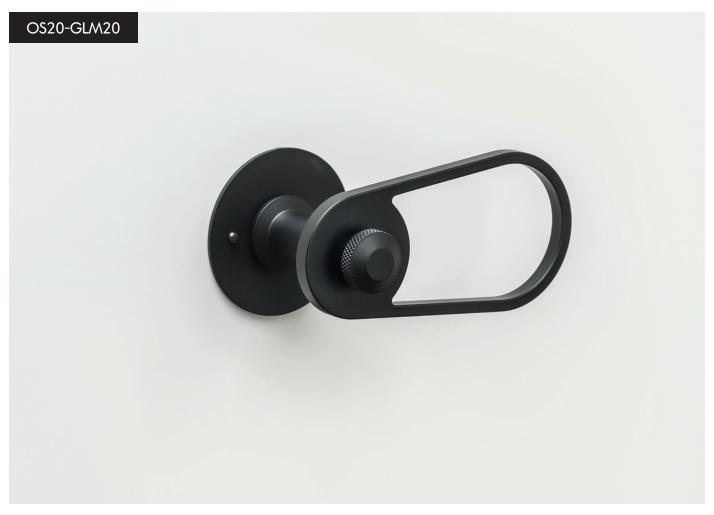

## OVALE SMALL/GOUTTE LIGHT

COLOUR FINISH (white or black)

## OVALE SMALL/PILULE LIGHT

COLOUR FINISH (white or black)