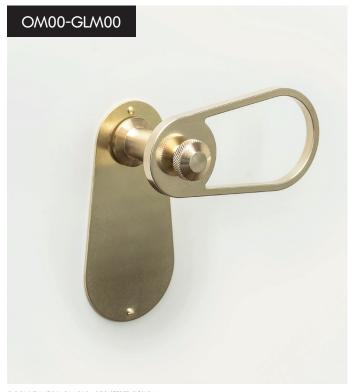

# OVALE MEDIUM/GOUTTE LIGHT

COLOUR FINISH (white or black)

# OVALE MEDIUM/GOUTTE LIGHT decorative plate COLOUR/handle MIXED COLOUR