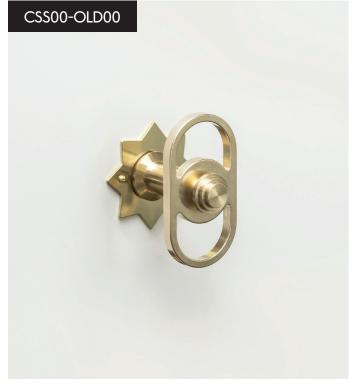

## CIRCE SUPER SMALL/OLIVE LIGHT NATURAL FINISH

#### CSS00-OLB00

This piece also exists in the following finishes:

- decorative plate COLOUR (white or black) and door handle NATURAL
- decorative plate and door handle COLOUR (white or black)
- decorative plate COLOUR (white or black) and door handle MIXED COLOUR (white or black / hand brushed and varnished brass pin)