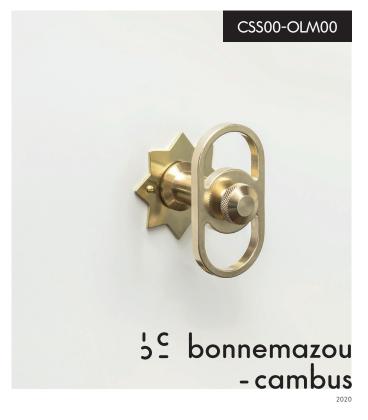

## CIRCE SUPER SMALL/OLIVE LIGHT NATURAL FINISH

#### CSS00-OLB00

This piece also exists in the following finishes:

- decorative plate COLOUR (white or black) and door handle NATURAL
- decorative plate and door handle COLOUR (white or black)
- decorative plate COLOUR (white or black) and door handle MIXED COLOUR (white or black / hand brushed and varnished brass pin)