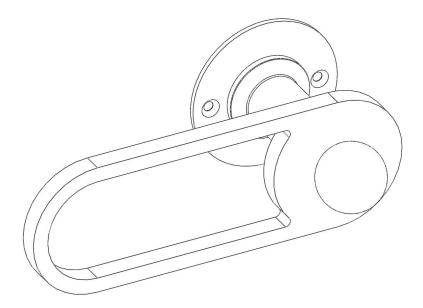

## E X-SMALL / PILULE LIGHT

- This object exists in the following finishes:
   decorative plate and door handle NATURAL
- decorative plate COLOUR (white or black) and door handle NATURAL
- decorative plate and door handle COLOUR (white or black)
- decorative plate COLOUR (white or black) and door handle MIXED COLOUR (white or black / hand brushed and varnished brass pin)

#### OXS00-PLB00

OXS00-PLD00 OXS00-PLM00

5° bonnemazou - cambus