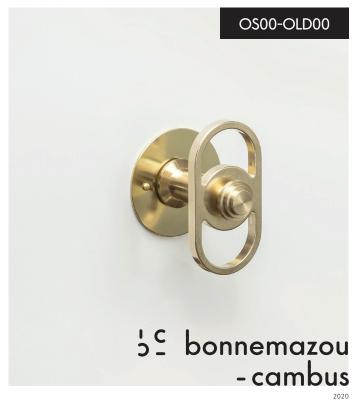

## OVALE SMALL/OLIVE LIGHT NATURAL FINISH

#### OS00-OLB00

This piece also exists in the following finishes:

- decorative plate COLOUR (white or black) and door handle NATURAL
- decorative plate and door handle COLOUR (white or black)
- decorative plate COLOUR (white or black) and door handle MIXED COLOUR (white or black / hand brushed and varnished brass pin)