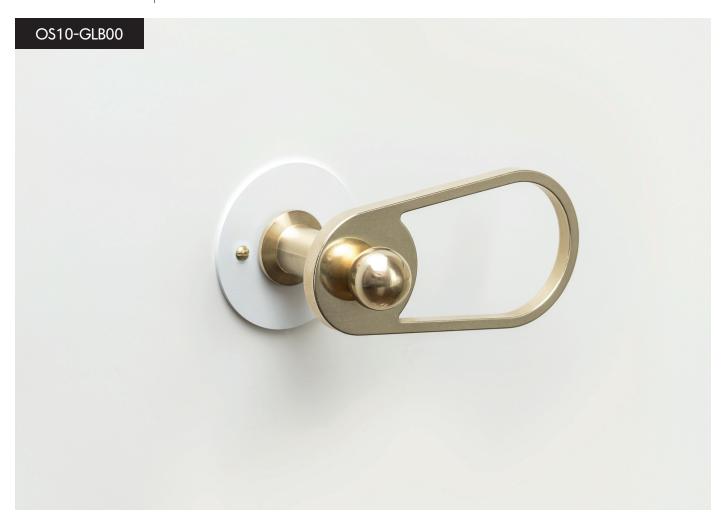

## OVALE SMALL/GOUTTE LIGHT NATURAL FINISH

# OVALE SMALL/GOUTTE LIGHT decorative plate COLOUR (white or black) / handle NATURAL

## OVALE SMALL/GOUTTE LIGHT

COLOUR FINISH (white or black)

# OVALE SMALL/GOUTTE LIGHT decorative plate COLOUR/handle MIXED COLOUR