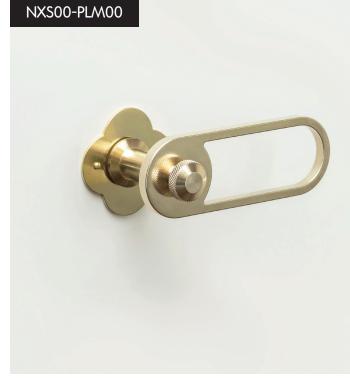

## E X-SMALL / PILULE LIGHT

- This object exists in the following finishes:
   decorative plate and door handle NATURAL
- decorative plate COLOUR (white or black) and door handle NATURAL
- decorative plate and door handle COLOUR (white or black)
- decorative plate COLOUR (white or black) and door handle MIXED COLOUR (white or black / hand brushed and varnished brass pin)

#### OXS00-PLB00

OXS00-PLD00 OXS00-PLM00

5° bonnemazou - cambus