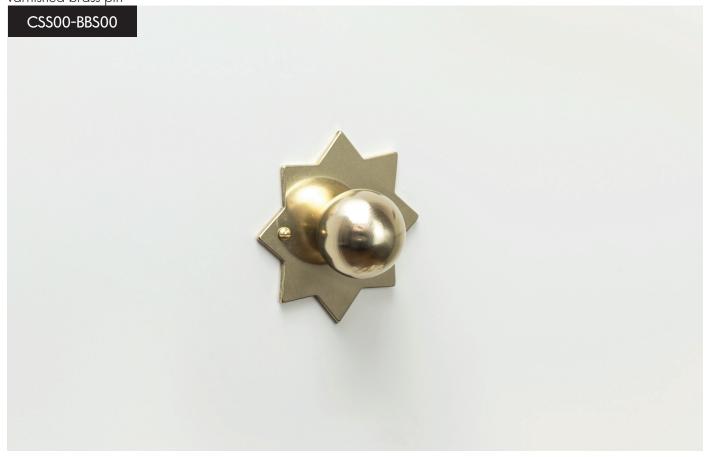

## CIRCE SUPER SMALL/OLIVE LIGHT NATURAL FINISH

#### CSS00-OLB00

This piece also exists in the following finishes:

- decorative plate COLOUR (white or black) and door handle NATURAL
- decorative plate and door handle COLOUR (white or black)
- decorative plate COLOUR (white or black) and door handle MIXED COLOUR (white or black / hand brushed and varnished brass pin)