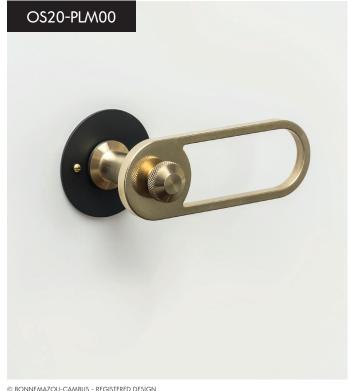

## OVALE SMALL/PILULE LIGHT NATURAL FINISH

## OVALE SMALL/PILULE LIGHT

decorative plate COLOUR (white or black) / handle NATURAL

## OVALE SMALL/PILULE LIGHT

COLOUR FINISH (white or black)

# OVALE SMALL/PILULE LIGHT decorative plate COLOUR/handle MIXED COLOUR