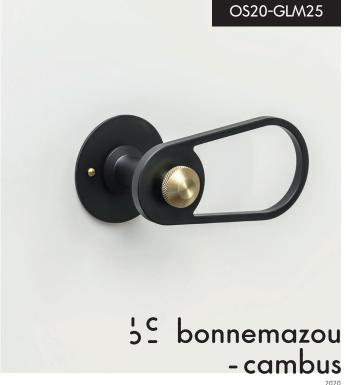

## OVALE MEDIUM/GOUTTE LIGHT NATURAL FINISH

## OVALE MEDIUM/GOUTTE LIGHT

decorative plate COLOUR (white or black) / handle NATURAL

# OVALE MEDIUM/GOUTTE LIGHT

COLOUR FINISH (white or black)

# OVALE MEDIUM/GOUTTE LIGHT decorative plate COLOUR/handle MIXED COLOUR