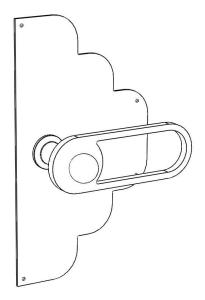

## THUMB-TURN & RELEASE KNOBS On plaque ovale x-small as example

These two parts can be put on every decorative backplates proposed in this catalog. It is important to note that the distance between the axis of the handle and that of the privacy knobs is 70mm on French latch.

This is an important point to check on your side.

We usually sell the latch if necessary.

This contraction is to be taken into account only on the long backplates which connect these two axes (example OVAL MEDIUM or PARISETTE SMALL). It is not to take into account in case you want small plates separated from each other (example below with OVAL X-SMALL).