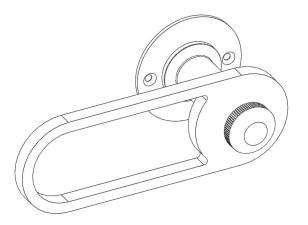

## E X-SMALL / PILULE LIGHT

- This object exists in the following finishes:
   decorative plate and door handle NATURAL
- decorative plate COLOUR (white or black) and door handle NATURAL
- decorative plate and door handle COLOUR (white or black)
- decorative plate COLOUR (white or black) and door handle MIXED COLOUR (white or black / hand brushed and varnished brass pin)

#### OXS00-PLB00

OXS00-PLD00 OXS00-PLM00

5° bonnemazou - cambus