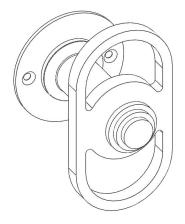

## OVALE SMALL/GOUTTE LIGHT NATURAL FINISH

# OVALE SMALL/GOUTTE LIGHT decorative plate COLOUR (white or black) / handle NATURAL

## OVALE SMALL/GOUTTE LIGHT

COLOUR FINISH (white or black)

# OVALE SMALL/GOUTTE LIGHT decorative plate COLOUR/handle MIXED COLOUR