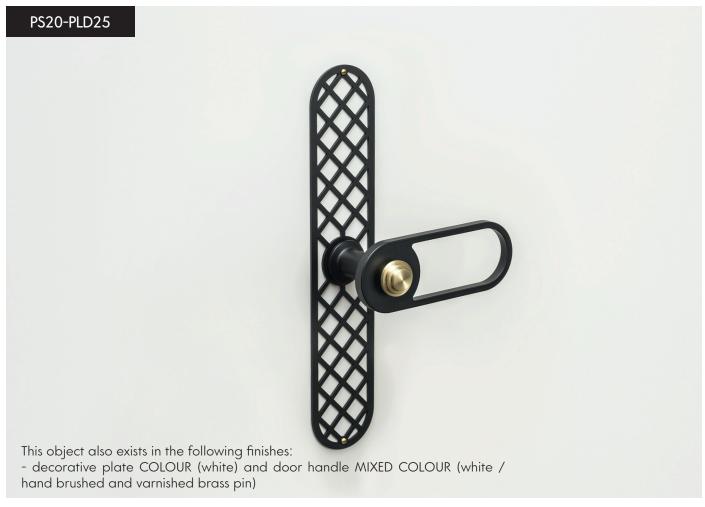

## E X-SMALL / PILULE LIGHT

- This object exists in the following finishes:
   decorative plate and door handle NATURAL
- decorative plate COLOUR (white or black) and door handle NATURAL
- decorative plate and door handle COLOUR (white or black)
- decorative plate COLOUR (white or black) and door handle MIXED COLOUR (white or black / hand brushed and varnished brass pin)

#### OXS00-PLB00

OXS00-PLD00 OXS00-PLM00

5° bonnemazou - cambus