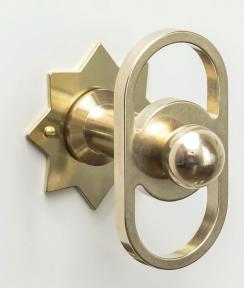

## CIRCE SUPER SMALL/OLIVE LIGHT NATURAL FINISH

#### CSS00-OLB00

This piece also exists in the following finishes:

- decorative plate COLOUR (white or black) and door handle NATURAL
- decorative plate and door handle COLOUR (white or black)
- decorative plate COLOUR (white or black) and door handle MIXED COLOUR (white or black / hand brushed and varnished brass pin)