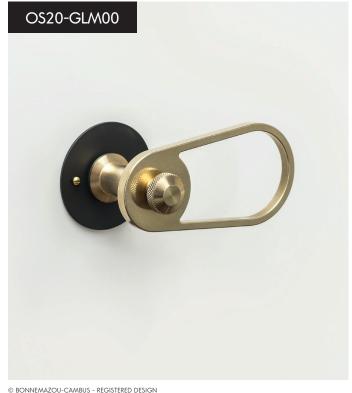

## OVALE MEDIUM/GOUTTE LIGHT NATURAL FINISH

## OVALE MEDIUM/GOUTTE LIGHT

decorative plate COLOUR (white or black) / handle NATURAL

# OVALE MEDIUM/GOUTTE LIGHT

COLOUR FINISH (white or black)

# OVALE MEDIUM/GOUTTE LIGHT decorative plate COLOUR/handle MIXED COLOUR