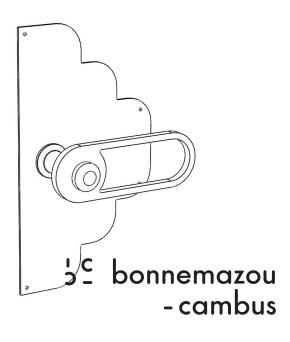

## OVALE X-SMALL /GOUTTE LIGHT

This object exists in the following finishes:

- decorative plate and door handle NATURAL
- decorative plate COLOUR (white or black) and door handle NATURAL
- decorative plate and door handle COLOUR (white or black)
- decorative plate COLOUR (white or black) and door handle MIXED COLOUR (white or black / hand brushed and varnished brass pin)

#### OXS00-GLM00

OXS00-GLD00

5<sup>c</sup> bonnemazou - cambus