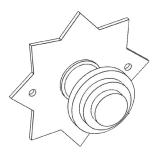

## CIRCE SUPER-SMALL

This object also exists in the following finishes:

- decorative plate and closet knob NATURAL
- decorative plate COLOUR (white or black) and closet knob NATURAL
- decorative plate and closet knob COLOUR (white or black)
- decorative plate COLOUR (white or black) and closet knob MIXED COLOUR (white or black / hand brushed and varnished brass pin

CSS-BMS CSS-BDS

5<sup>c</sup> bonnemazou - cambus