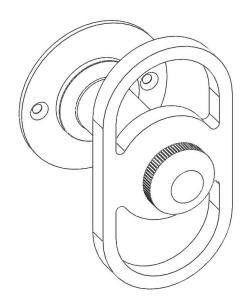

## E X-SMALL / PILULE LIGHT

- This object exists in the following finishes:
   decorative plate and door handle NATURAL
- decorative plate COLOUR (white or black) and door handle NATURAL
- decorative plate and door handle COLOUR (white or black)
- decorative plate COLOUR (white or black) and door handle MIXED COLOUR (white or black / hand brushed and varnished brass pin)

#### OXS00-PLB00

OXS00-PLD00 OXS00-PLM00

5° bonnemazou - cambus