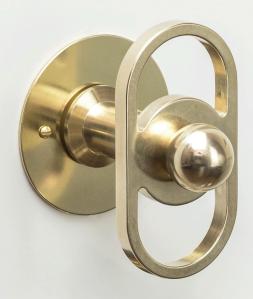

## NUAGE MEDIUM/PILULE LIGHT

This object exists in the following finishes:

- decorative plate and door handle NATURAL
- decorative plate COLOUR (white or black) and door handle NATURAL
- decorative plate and door handle COLOUR (white or black)
- decorative plate COLOUR (white or black) and door handle MIXED COLOUR (white or black / hand brushed and varnished brass pin)

#### NM-PLD

NM-PLM