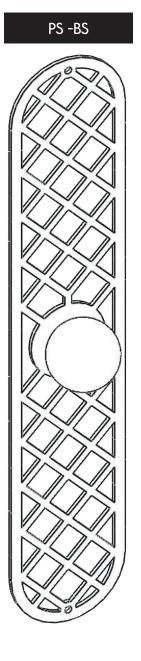

## PARISETTE SMALL

This object also exists in the following finishes:

- decorative plate and closet knob NATURAL
- decorative plate COLOUR (white or black) and closet knob NATURAL
- decorative plate and closet knob COLOUR (white or black)
- decorative plate COLOUR (white or black) and closet knob MIXED COLOUR (white or black / hand brushed and varnished brass pin

PS-DS

PS -BS PS -MS