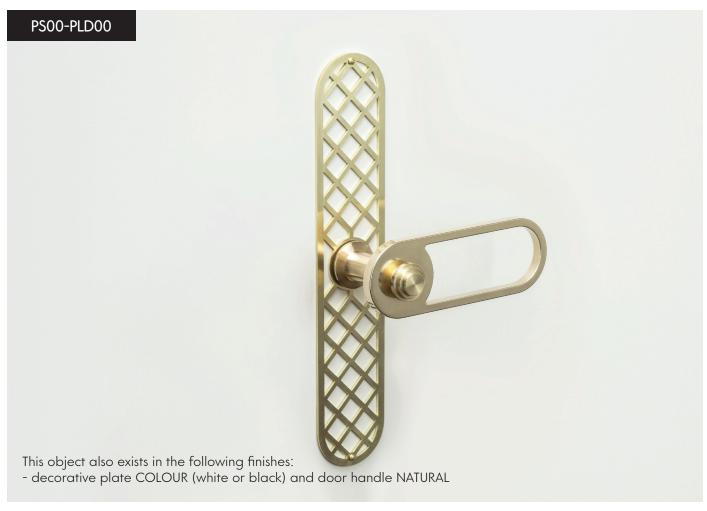

#### OS00-OLB00

This piece also exists in the following finishes:

- decorative plate COLOUR (white or black) and door handle NATURAL
- decorative plate and door handle COLOUR (white or black)
- decorative plate COLOUR (white or black) and door handle MIXED COLOUR (white or black / hand brushed and varnished brass pin)