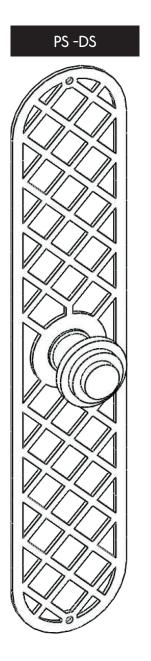

## PARISETTE SMALL

This object also exists in the following finishes:

- decorative plate and closet knob NATURAL
- decorative plate COLOUR (white or black) and closet knob NATURAL
- decorative plate and closet knob COLOUR (white or black)
- decorative plate COLOUR (white or black) and closet knob MIXED COLOUR (white or black / hand brushed and varnished brass pin

PS-DS

PS -BS PS -MS