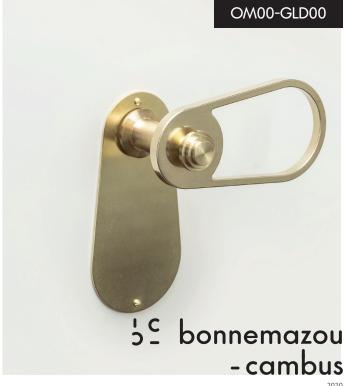

## OVALE MEDIUM/GOUTTE LIGHT NATURAL FINISH

## OVALE MEDIUM/GOUTTE LIGHT

decorative plate COLOUR (white or black) / handle NATURAL