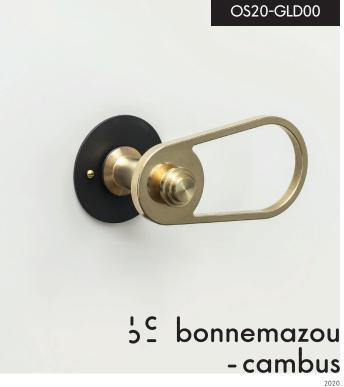

## OVALE MEDIUM/GOUTTE LIGHT NATURAL FINISH

## OVALE MEDIUM/GOUTTE LIGHT

decorative plate COLOUR (white or black) / handle NATURAL

# OVALE MEDIUM/GOUTTE LIGHT

COLOUR FINISH (white or black)

# OVALE MEDIUM/GOUTTE LIGHT decorative plate COLOUR/handle MIXED COLOUR