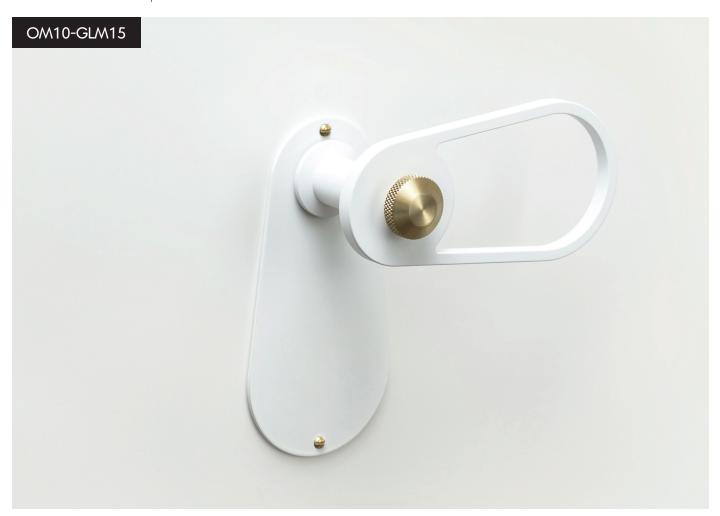

# OVALE SMALL/GOUTTE LIGHT decorative plate COLOUR (white or black) / handle NATURAL