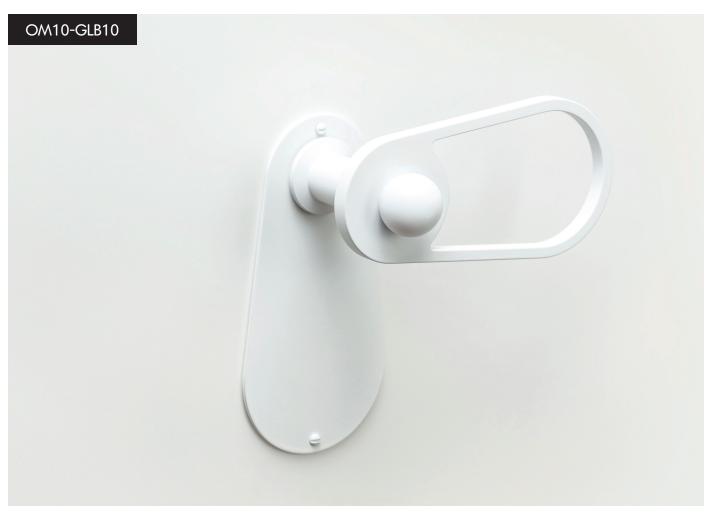

## OVALE SMALL/GOUTTE LIGHT NATURAL FINISH

# OVALE SMALL/GOUTTE LIGHT decorative plate COLOUR (white or black) / handle NATURAL

## OVALE SMALL/GOUTTE LIGHT

COLOUR FINISH (white or black)

# OVALE SMALL/GOUTTE LIGHT decorative plate COLOUR/handle MIXED COLOUR