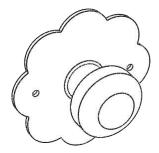

## NUAGE EXTRA-SMALL

This object also exists in the following finishes:

- decorative plate and closet knob NATURAL
- decorative plate COLOUR (white or black) and closet knob NATURAL
- decorative plate and closet knob COLOUR (white or black)
- decorative plate COLOUR (white or black) and closet knob MIXED COLOUR (white or black / hand brushed and varnished brass pin

NXS-BMS NXS-BBS

5<sup>c</sup> bonnemazou - cambus