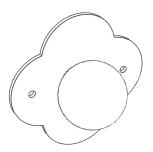

## NUAGE SUPER-SMALL

This object also exists in the following finishes:

- decorative plate and closet knob NATURAL
- decorative plate COLOUR (white or black) and closet knob NATURAL
- decorative plate and closet knob COLOUR (white or black)
- decorative plate COLOUR (white or black) and closet knob MIXED COLOUR (white or black / hand brushed and varnished brass pin

**NSS-BDS** 

NSS-BMS NSS-BBS

5<sup>c</sup> bonnemazou - cambus

## NUAGE EXTRA-SMALL

This object also exists in the following finishes:

- decorative plate and closet knob NATURAL
- decorative plate COLOUR (white or black) and closet knob NATURAL
- decorative plate and closet knob COLOUR (white or black)
- decorative plate COLOUR (white or black) and closet knob MIXED COLOUR (white or black / hand brushed and varnished brass pin

NXS-BMS NXS-BBS

5<sup>c</sup> bonnemazou - cambus