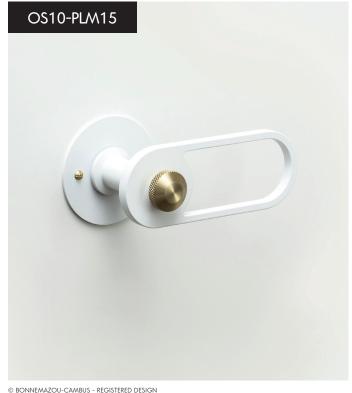

## OVALE SMALL/PILULE LIGHT NATURAL FINISH

## OVALE SMALL/PILULE LIGHT

decorative plate COLOUR (white or black) / handle NATURAL

## OVALE SMALL/PILULE LIGHT

COLOUR FINISH (white or black)

# OVALE SMALL/PILULE LIGHT decorative plate COLOUR/handle MIXED COLOUR