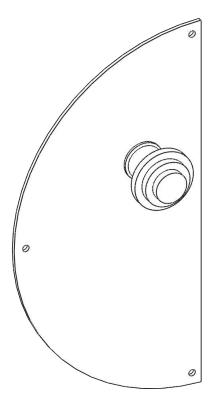

## THUMB-TURN & RELEASE KNOBS On plaque ovale x-small as example

These two parts can be put on every decorative backplates proposed in this catalog. It is important to note that the distance between the axis of the handle and that of the privacy knobs is 70mm on French latch.

This is an important point to check on your side.

We usually sell the latch if necessary.

This contraction is to be taken into account only on the long backplates which connect these two axes (example OVAL MEDIUM or PARISETTE SMALL). It is not to take into account in case you want small plates separated from each other (example below with OVAL X-SMALL).