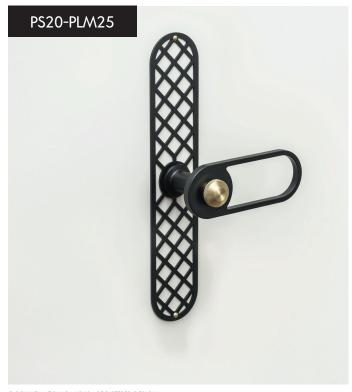

## OVALE SMALL/PILULE LIGHT NATURAL FINISH

## OVALE SMALL/PILULE LIGHT

decorative plate COLOUR (white or black) / handle NATURAL

## OVALE SMALL/PILULE LIGHT

COLOUR FINISH (white or black)

# OVALE SMALL/PILULE LIGHT decorative plate COLOUR/handle MIXED COLOUR