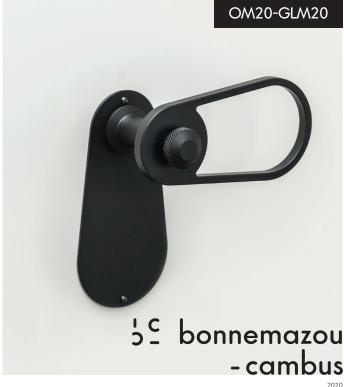

## OVALE SMALL/GOUTTE LIGHT

COLOUR FINISH (white or black)

# OVALE SMALL/GOUTTE LIGHT decorative plate COLOUR/handle MIXED COLOUR