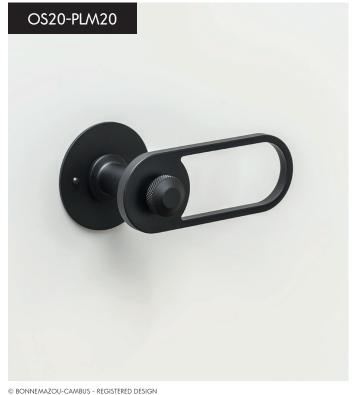

## OVALE SMALL/PILULE LIGHT

decorative plate COLOUR (white or black) / handle NATURAL

## OVALE SMALL/PILULE LIGHT

COLOUR FINISH (white or black)

# OVALE SMALL/PILULE LIGHT decorative plate COLOUR/handle MIXED COLOUR