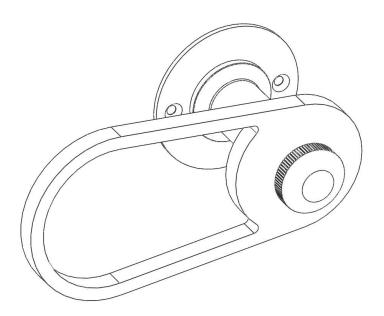

## THUMB-TURN & RELEASE KNOBS On plaque ovale x-small as example

These two parts can be put on every decorative backplates proposed in this catalog. It is important to note that the distance between the axis of the handle and that of the privacy knobs is 70mm on French latch.

This is an important point to check on your side.

We usually sell the latch if necessary.

This contraction is to be taken into account only on the long backplates which connect these two axes (example OVAL MEDIUM or PARISETTE SMALL). It is not to take into account in case you want small plates separated from each other (example below with OVAL X-SMALL).