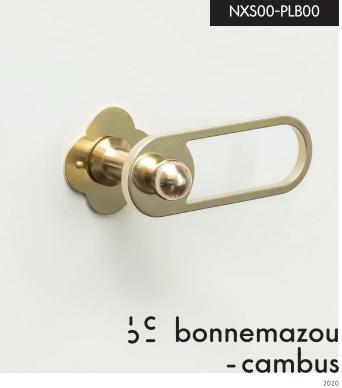

## E X-SMALL / PILULE LIGHT

- This object exists in the following finishes:
   decorative plate and door handle NATURAL
- decorative plate COLOUR (white or black) and door handle NATURAL
- decorative plate and door handle COLOUR (white or black)
- decorative plate COLOUR (white or black) and door handle MIXED COLOUR (white or black / hand brushed and varnished brass pin)

#### OXS00-PLB00

OXS00-PLD00 OXS00-PLM00

5° bonnemazou - cambus