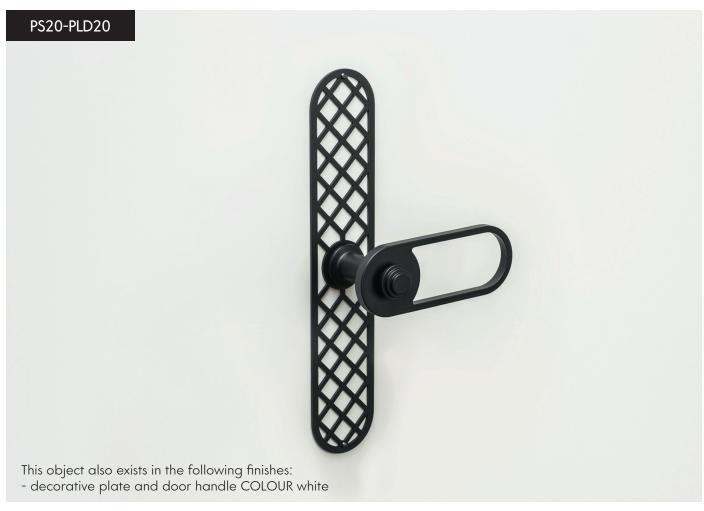

## E X-SMALL / PILULE LIGHT

- This object exists in the following finishes:
   decorative plate and door handle NATURAL
- decorative plate COLOUR (white or black) and door handle NATURAL
- decorative plate and door handle COLOUR (white or black)
- decorative plate COLOUR (white or black) and door handle MIXED COLOUR (white or black / hand brushed and varnished brass pin)

#### OXS00-PLB00

OXS00-PLD00 OXS00-PLM00

5° bonnemazou - cambus