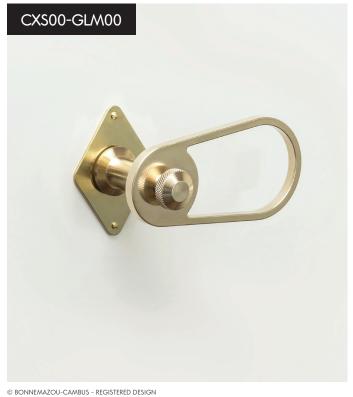

## E EXTRA-SMALL/GOUTTE LIGHT NATURAL FINISH

# CXS00-GLB00 This object also exists in the following finishes: - decorative plate COLOUR (white or black) and door handle NATURAL - decorative plate and door handle COLOUR (white or black) - decorative plate COLOUR (white or black) and door handle MIXED COLOUR (white or black / hand brushed and varnished brass pin)