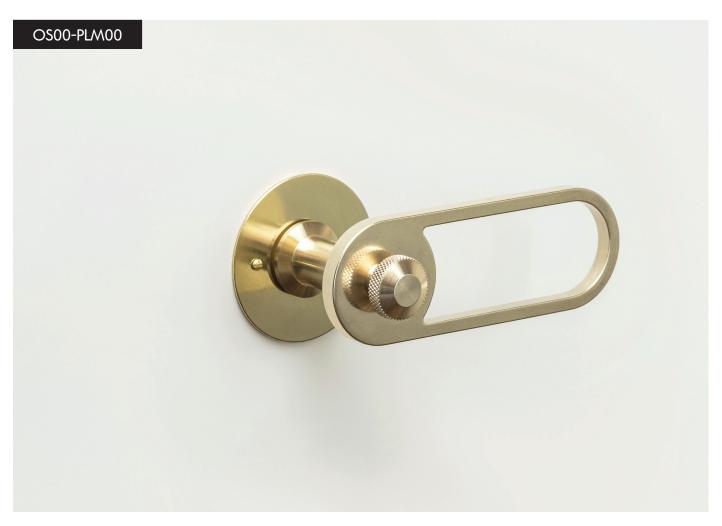

## OVALE SMALL/GOUTTE LIGHT NATURAL FINISH

# OVALE SMALL/GOUTTE LIGHT decorative plate COLOUR (white or black) / handle NATURAL

## OVALE SMALL/GOUTTE LIGHT

COLOUR FINISH (white or black)

# OVALE SMALL/GOUTTE LIGHT decorative plate COLOUR/handle MIXED COLOUR