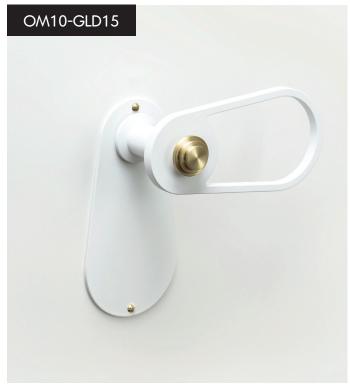

# OVALE SMALL/GOUTTE LIGHT decorative plate COLOUR (white or black) / handle NATURAL