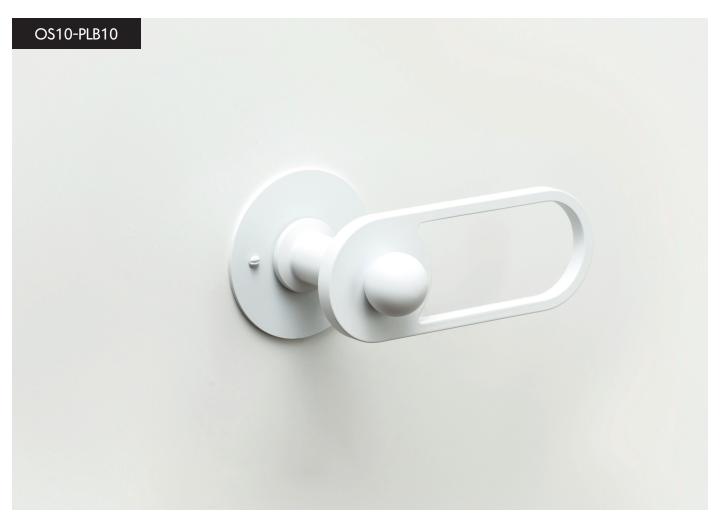

## OVALE SMALL/GOUTTE LIGHT NATURAL FINISH

# OVALE SMALL/GOUTTE LIGHT decorative plate COLOUR (white or black) / handle NATURAL

## OVALE SMALL/GOUTTE LIGHT

COLOUR FINISH (white or black)

# OVALE SMALL/GOUTTE LIGHT decorative plate COLOUR/handle MIXED COLOUR