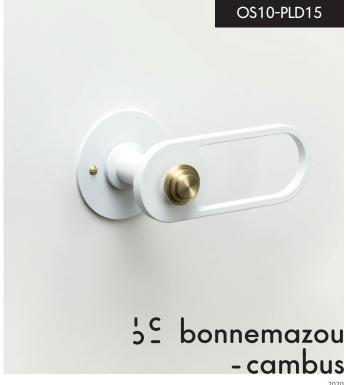

## OVALE SMALL/PILULE LIGHT NATURAL FINISH

## OVALE SMALL/PILULE LIGHT

decorative plate COLOUR (white or black) / handle NATURAL

## OVALE SMALL/PILULE LIGHT

COLOUR FINISH (white or black)

# OVALE SMALL/PILULE LIGHT decorative plate COLOUR/handle MIXED COLOUR