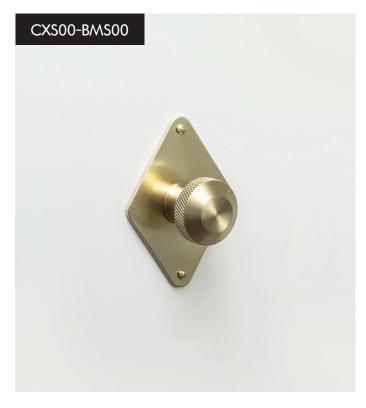

# CXS00-GLB00 This object also exists in the following finishes: - decorative plate COLOUR (white or black) and door handle NATURAL - decorative plate and door handle COLOUR (white or black) - decorative plate COLOUR (white or black) and door handle MIXED COLOUR (white or black / hand brushed and varnished brass pin)