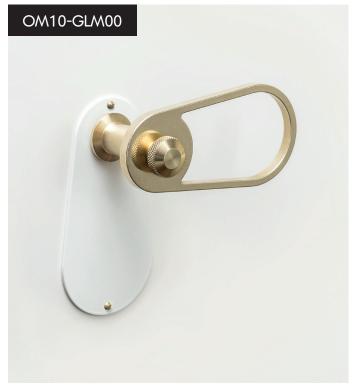

## OVALE SMALL/GOUTTE LIGHT NATURAL FINISH

# OVALE SMALL/GOUTTE LIGHT decorative plate COLOUR (white or black) / handle NATURAL

## OVALE SMALL/GOUTTE LIGHT

COLOUR FINISH (white or black)

# OVALE SMALL/GOUTTE LIGHT decorative plate COLOUR/handle MIXED COLOUR