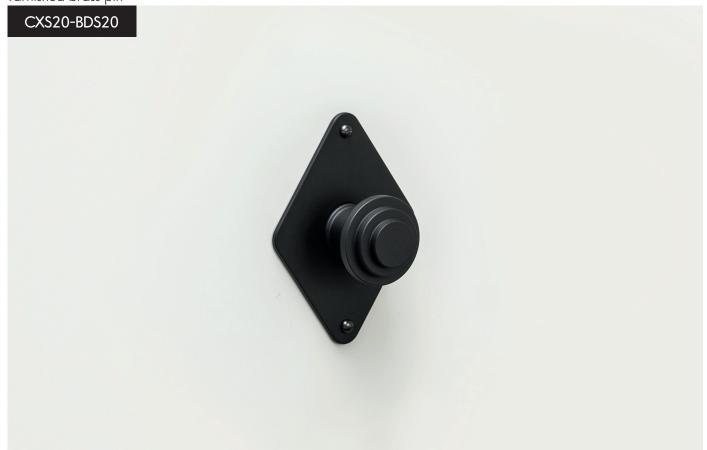

## E EXTRA-SMALL/GOUTTE LIGHT NATURAL FINISH

# CXS00-GLB00 This object also exists in the following finishes: - decorative plate COLOUR (white or black) and door handle NATURAL - decorative plate and door handle COLOUR (white or black) - decorative plate COLOUR (white or black) and door handle MIXED COLOUR (white or black / hand brushed and varnished brass pin)