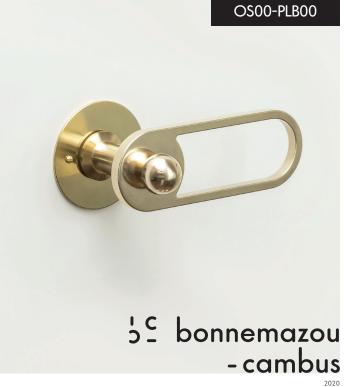

## OVALE SMALL/PILULE LIGHT NATURAL FINISH

## OVALE SMALL/PILULE LIGHT

decorative plate COLOUR (white or black) / handle NATURAL

## OVALE SMALL/PILULE LIGHT

COLOUR FINISH (white or black)

# OVALE SMALL/PILULE LIGHT decorative plate COLOUR/handle MIXED COLOUR