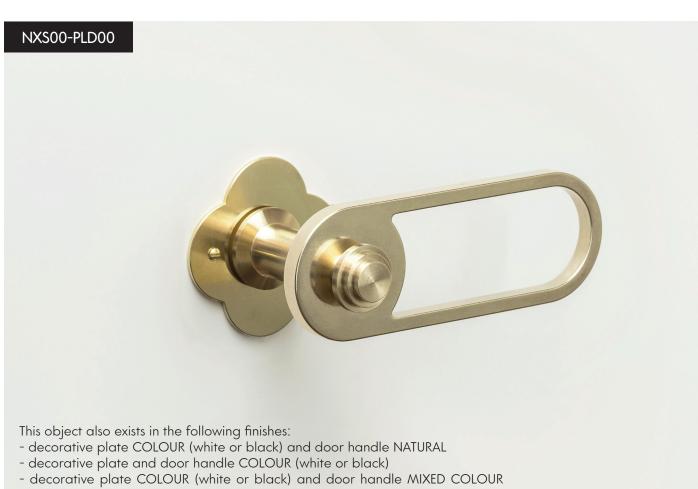

## E X-SMALL / PILULE LIGHT

- This object exists in the following finishes:
   decorative plate and door handle NATURAL
- decorative plate COLOUR (white or black) and door handle NATURAL
- decorative plate and door handle COLOUR (white or black)
- decorative plate COLOUR (white or black) and door handle MIXED COLOUR (white or black / hand brushed and varnished brass pin)

#### OXS00-PLB00

OXS00-PLD00 OXS00-PLM00

5° bonnemazou - cambus