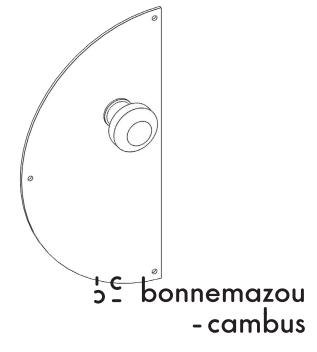

## THUMB-TURN & RELEASE KNOBS On plaque ovale x-small as example

These two parts can be put on every decorative backplates proposed in this catalog. It is important to note that the distance between the axis of the handle and that of the privacy knobs is 70mm on French latch.

This is an important point to check on your side.

We usually sell the latch if necessary.

This contraction is to be taken into account only on the long backplates which connect these two axes (example OVAL MEDIUM or PARISETTE SMALL). It is not to take into account in case you want small plates separated from each other (example below with OVAL X-SMALL).