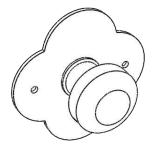

## CIRCE EXTRA-SMALL

This object also exists in the following finishes:

- decorative plate and closet knob NATURAL
- decorative plate COLOUR (white or black) and closet knob NATURAL
- decorative plate and closet knob COLOUR (white or black)
- decorative plate COLOUR (white or black) and closet knob MIXED COLOUR (white or black / hand brushed and varnished brass pin