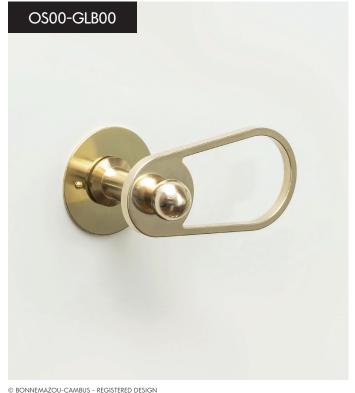

## OVALE SMALL/GOUTTE LIGHT NATURAL FINISH

# OVALE SMALL/GOUTTE LIGHT decorative plate COLOUR (white or black) / handle NATURAL

## OVALE SMALL/GOUTTE LIGHT

COLOUR FINISH (white or black)

# OVALE SMALL/GOUTTE LIGHT decorative plate COLOUR/handle MIXED COLOUR