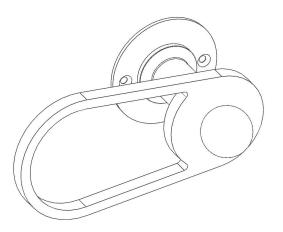

## THUMB-TURN & RELEASE KNOBS On plaque ovale x-small as example

These two parts can be put on every decorative backplates proposed in this catalog. It is important to note that the distance between the axis of the handle and that of the privacy knobs is 70mm on French latch.

This is an important point to check on your side.

We usually sell the latch if necessary.

This contraction is to be taken into account only on the long backplates which connect these two axes (example OVAL MEDIUM or PARISETTE SMALL). It is not to take into account in case you want small plates separated from each other (example below with OVAL X-SMALL).