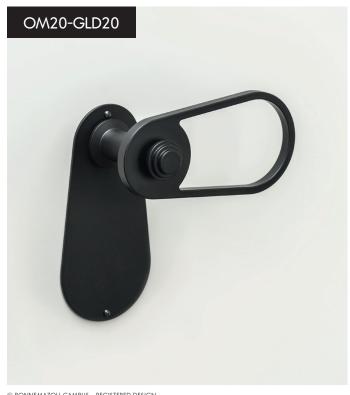

## OVALE SMALL/GOUTTE LIGHT

COLOUR FINISH (white or black)

# OVALE SMALL/GOUTTE LIGHT decorative plate COLOUR/handle MIXED COLOUR