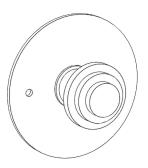

## CIRCE SUPER SMALL/OLIVE LIGHT NATURAL FINISH

#### CSS00-OLB00

This piece also exists in the following finishes:

- decorative plate COLOUR (white or black) and door handle NATURAL
- decorative plate and door handle COLOUR (white or black)
- decorative plate COLOUR (white or black) and door handle MIXED COLOUR (white or black / hand brushed and varnished brass pin)