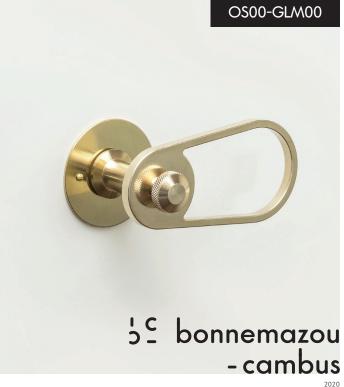

## OVALE SMALL/GOUTTE LIGHT NATURAL FINISH

# OVALE SMALL/GOUTTE LIGHT decorative plate COLOUR (white or black) / handle NATURAL

## OVALE SMALL/GOUTTE LIGHT

COLOUR FINISH (white or black)

# OVALE SMALL/GOUTTE LIGHT decorative plate COLOUR/handle MIXED COLOUR