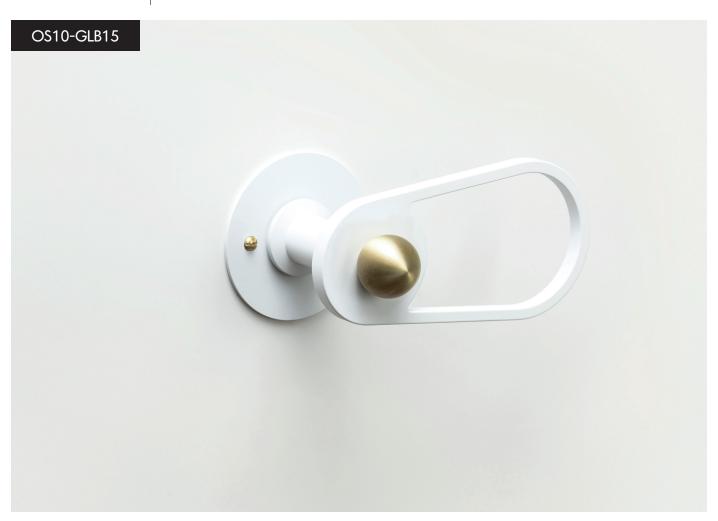

# OVALE SMALL/GOUTTE LIGHT decorative plate COLOUR (white or black) / handle NATURAL

## OVALE SMALL/PILULE LIGHT

decorative plate COLOUR (white or black) / handle NATURAL