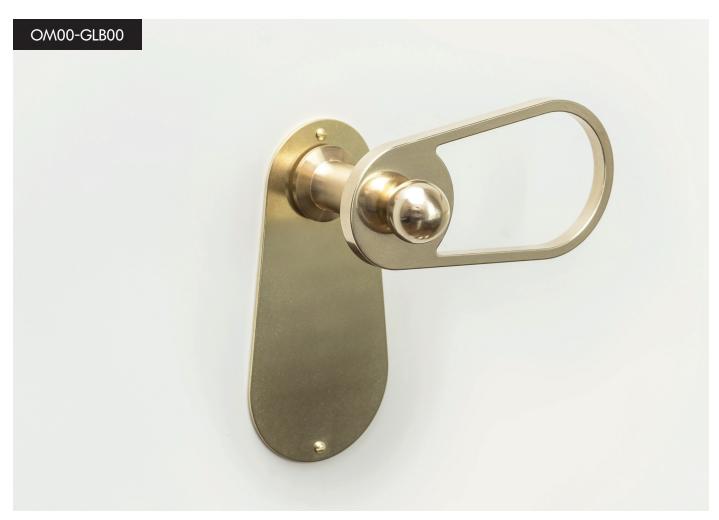

## OVALE MEDIUM/GOUTTE LIGHT NATURAL FINISH

## OVALE MEDIUM/GOUTTE LIGHT

decorative plate COLOUR (white or black) / handle NATURAL