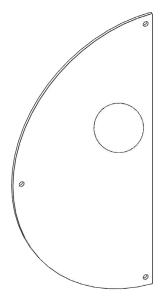

## THUMB-TURN & RELEASE KNOBS On plaque ovale x-small as example

These two parts can be put on every decorative backplates proposed in this catalog. It is important to note that the distance between the axis of the handle and that of the privacy knobs is 70mm on French latch.

This is an important point to check on your side.

We usually sell the latch if necessary.

This contraction is to be taken into account only on the long backplates which connect these two axes (example OVAL MEDIUM or PARISETTE SMALL). It is not to take into account in case you want small plates separated from each other (example below with OVAL X-SMALL).