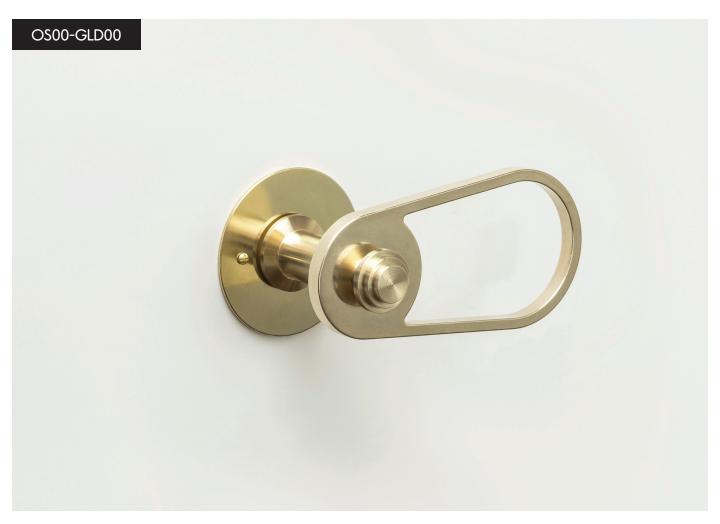

## OVALE SMALL/GOUTTE LIGHT NATURAL FINISH

# OVALE SMALL/GOUTTE LIGHT decorative plate COLOUR (white or black) / handle NATURAL

## OVALE SMALL/GOUTTE LIGHT

COLOUR FINISH (white or black)

# OVALE SMALL/GOUTTE LIGHT decorative plate COLOUR/handle MIXED COLOUR