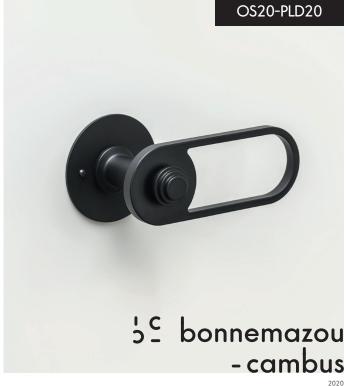

## OVALE SMALL/PILULE LIGHT NATURAL FINISH

## OVALE SMALL/PILULE LIGHT

decorative plate COLOUR (white or black) / handle NATURAL