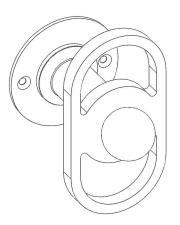

## OVALE SMALL/GOUTTE LIGHT NATURAL FINISH

# OVALE SMALL/GOUTTE LIGHT decorative plate COLOUR (white or black) / handle NATURAL

## OVALE SMALL/GOUTTE LIGHT

COLOUR FINISH (white or black)

# OVALE SMALL/GOUTTE LIGHT decorative plate COLOUR/handle MIXED COLOUR