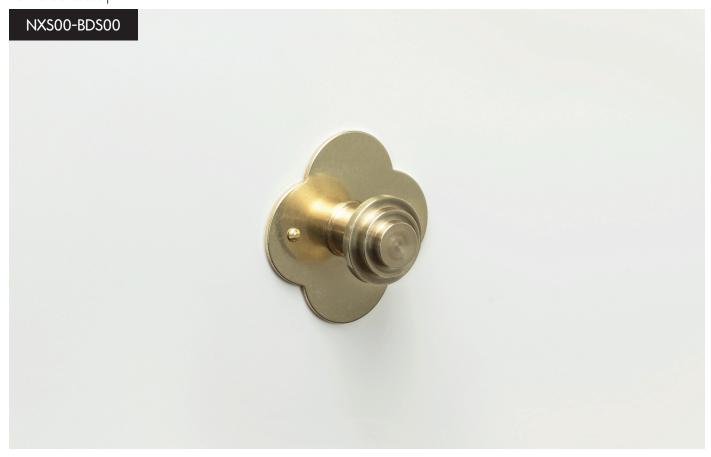

## NUAGE EXTRA-SMALL

This object also exists in the following finishes:

- decorative plate and closet knob NATURAL
- decorative plate COLOUR (white or black) and closet knob NATURAL
- decorative plate and closet knob COLOUR (white or black)
- decorative plate COLOUR (white or black) and closet knob MIXED COLOUR (white or black / hand brushed and varnished brass pin

NXS-BMS NXS-BBS

5<sup>c</sup> bonnemazou - cambus