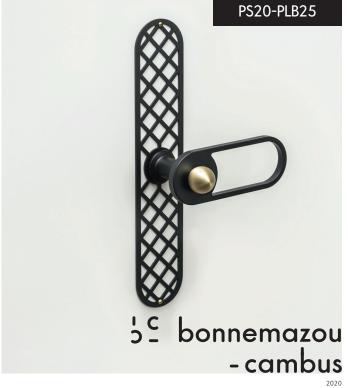

## OVALE SMALL/PILULE LIGHT NATURAL FINISH

## OVALE SMALL/PILULE LIGHT

decorative plate COLOUR (white or black) / handle NATURAL

## OVALE SMALL/PILULE LIGHT

COLOUR FINISH (white or black)

# OVALE SMALL/PILULE LIGHT decorative plate COLOUR/handle MIXED COLOUR

Agnès & Manuel

© BONNEMAZOU-CAMBUS - REGISTERED DESIGN 2020