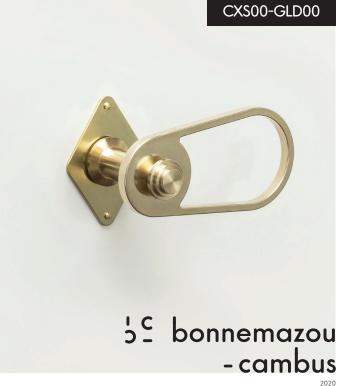

## E EXTRA-SMALL/GOUTTE LIGHT NATURAL FINISH

# CXS00-GLB00 This object also exists in the following finishes: - decorative plate COLOUR (white or black) and door handle NATURAL - decorative plate and door handle COLOUR (white or black) - decorative plate COLOUR (white or black) and door handle MIXED COLOUR (white or black / hand brushed and varnished brass pin)