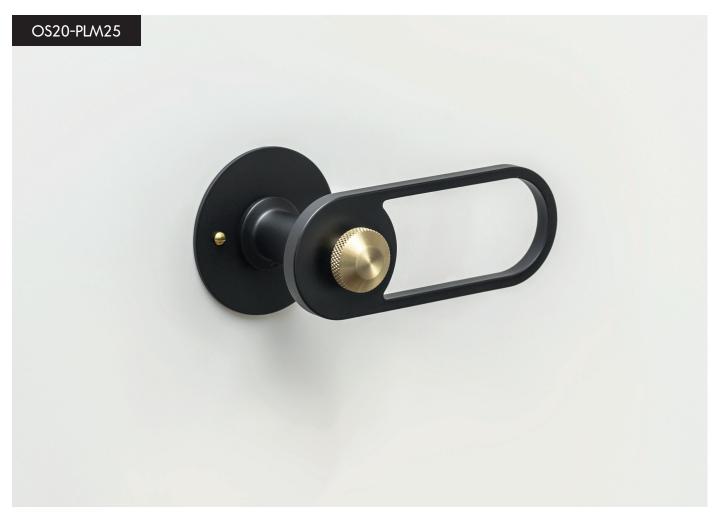

# OVALE SMALL/GOUTTE LIGHT decorative plate COLOUR/handle MIXED COLOUR

# OVALE SMALL/PILULE LIGHT decorative plate COLOUR/handle MIXED COLOUR