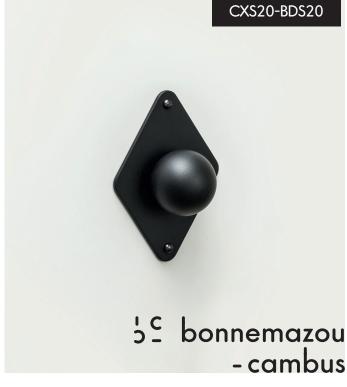

## E EXTRA-SMALL/GOUTTE LIGHT NATURAL FINISH

# CXS00-GLB00 This object also exists in the following finishes: - decorative plate COLOUR (white or black) and door handle NATURAL - decorative plate and door handle COLOUR (white or black) - decorative plate COLOUR (white or black) and door handle MIXED COLOUR (white or black / hand brushed and varnished brass pin)