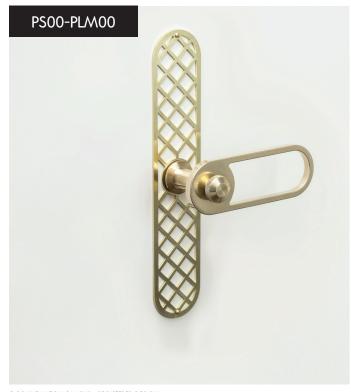

#### OS00-OLB00

This piece also exists in the following finishes:

- decorative plate COLOUR (white or black) and door handle NATURAL
- decorative plate and door handle COLOUR (white or black)
- decorative plate COLOUR (white or black) and door handle MIXED COLOUR (white or black / hand brushed and varnished brass pin)