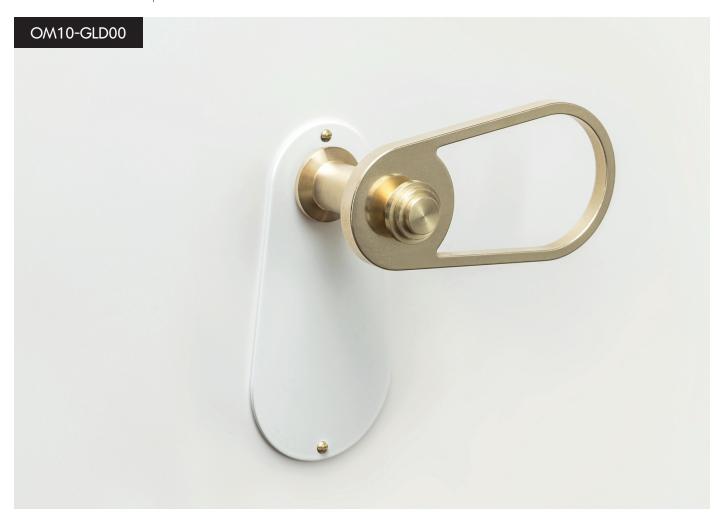

## OVALE SMALL/GOUTTE LIGHT NATURAL FINISH

# OVALE SMALL/GOUTTE LIGHT decorative plate COLOUR (white or black) / handle NATURAL

## OVALE SMALL/GOUTTE LIGHT

COLOUR FINISH (white or black)

# OVALE SMALL/GOUTTE LIGHT decorative plate COLOUR/handle MIXED COLOUR