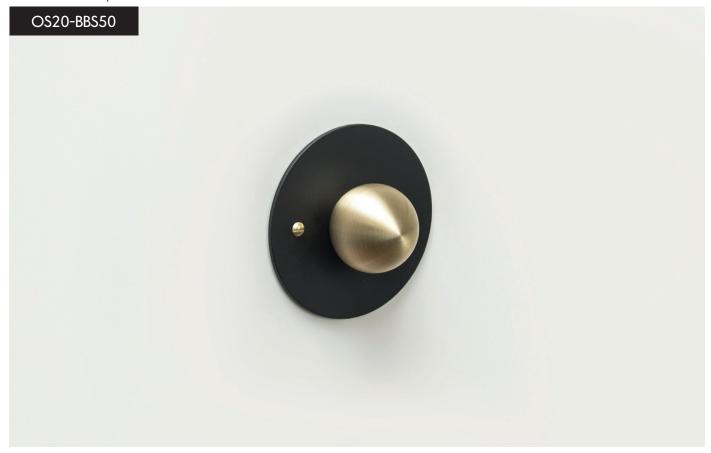

## OVALE SMALL

This object also exists in the following finishes:

- decorative plate and closet knob NATURAL
- decorative plate COLOUR (white or black) and closet knob NATURAL
- decorative plate and closet knob COLOUR (white or black)
- decorative plate COLOUR (white or black) and closet knob MIXED COLOUR (white or black / hand brushed and varnished brass pin

OS-BDS

5<sup>c</sup> bonnemazou - cambus