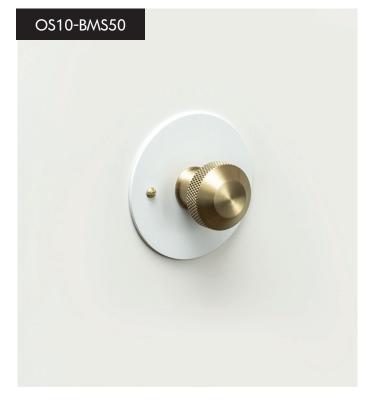

## OVALE SMALL

This object also exists in the following finishes:

- decorative plate and closet knob NATURAL
- decorative plate COLOUR (white or black) and closet knob NATURAL
- decorative plate and closet knob COLOUR (white or black)
- decorative plate COLOUR (white or black) and closet knob MIXED COLOUR (white or black / hand brushed and varnished brass pin

OS-BDS

5<sup>c</sup> bonnemazou - cambus