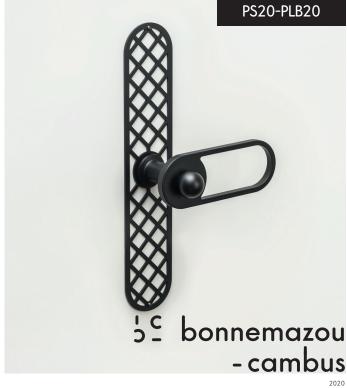

## E X-SMALL / PILULE LIGHT

- This object exists in the following finishes:
   decorative plate and door handle NATURAL
- decorative plate COLOUR (white or black) and door handle NATURAL
- decorative plate and door handle COLOUR (white or black)
- decorative plate COLOUR (white or black) and door handle MIXED COLOUR (white or black / hand brushed and varnished brass pin)

#### OXS00-PLB00

OXS00-PLD00 OXS00-PLM00

5° bonnemazou - cambus