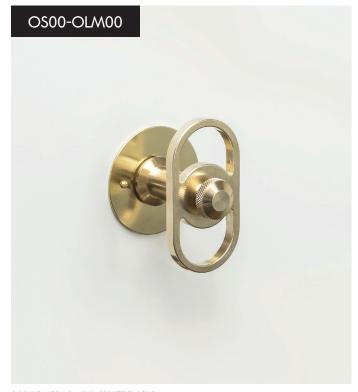

## OVALE X-SMALL /OLIVE LIGHT

This object exists in the following finishes:

- decorative plate and door handle NATURAL
- decorative plate COLOUR (white or black) and door handle NATURAL
- decorative plate and door handle COLOUR (white or black)
- decorative plate COLOUR (white or black) and door handle MIXED COLOUR (white or black / hand brushed and varnished brass pin)

#### OXS00-OLM00

OXS00-OLD00

5<sup>c</sup> bonnemazou - cambus