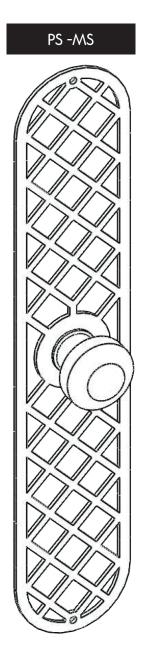

## PARISETTE SMALL

This object also exists in the following finishes:

- decorative plate and closet knob NATURAL
- decorative plate COLOUR (white or black) and closet knob NATURAL
- decorative plate and closet knob COLOUR (white or black)
- decorative plate COLOUR (white or black) and closet knob MIXED COLOUR (white or black / hand brushed and varnished brass pin

PS-DS

PS -BS PS -MS