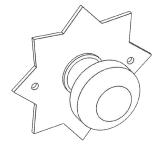

## CIRCE SUPER-SMALL

This object also exists in the following finishes:

- decorative plate and closet knob NATURAL
- decorative plate COLOUR (white or black) and closet knob NATURAL
- decorative plate and closet knob COLOUR (white or black)
- decorative plate COLOUR (white or black) and closet knob MIXED COLOUR (white or black / hand brushed and varnished brass pin

CSS-BMS CSS-BDS

5<sup>c</sup> bonnemazou - cambus