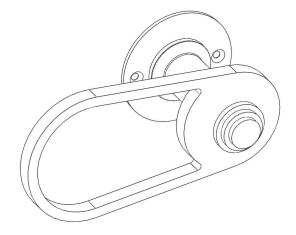

## THUMB-TURN & RELEASE KNOBS On plaque ovale x-small as example

These two parts can be put on every decorative backplates proposed in this catalog. It is important to note that the distance between the axis of the handle and that of the privacy knobs is 70mm on French latch.

This is an important point to check on your side.

We usually sell the latch if necessary.

This contraction is to be taken into account only on the long backplates which connect these two axes (example OVAL MEDIUM or PARISETTE SMALL). It is not to take into account in case you want small plates separated from each other (example below with OVAL X-SMALL).