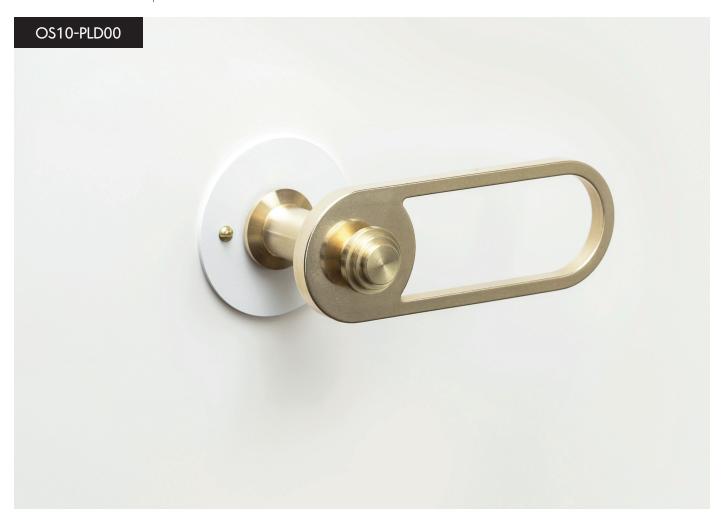

## OVALE SMALL/PILULE LIGHT NATURAL FINISH

## OVALE SMALL/PILULE LIGHT

decorative plate COLOUR (white or black) / handle NATURAL

## OVALE SMALL/PILULE LIGHT

COLOUR FINISH (white or black)

# OVALE SMALL/PILULE LIGHT decorative plate COLOUR/handle MIXED COLOUR