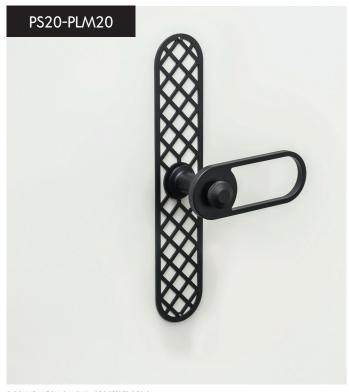

## E X-SMALL / PILULE LIGHT

- This object exists in the following finishes:
   decorative plate and door handle NATURAL
- decorative plate COLOUR (white or black) and door handle NATURAL
- decorative plate and door handle COLOUR (white or black)
- decorative plate COLOUR (white or black) and door handle MIXED COLOUR (white or black / hand brushed and varnished brass pin)

#### OXS00-PLB00

OXS00-PLD00 OXS00-PLM00

5° bonnemazou - cambus