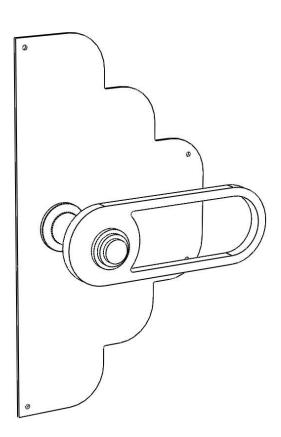

## THUMB-TURN & RELEASE KNOBS On plaque ovale x-small as example

These two parts can be put on every decorative backplates proposed in this catalog. It is important to note that the distance between the axis of the handle and that of the privacy knobs is 70mm on French latch.

This is an important point to check on your side.

We usually sell the latch if necessary.

This contraction is to be taken into account only on the long backplates which connect these two axes (example OVAL MEDIUM or PARISETTE SMALL). It is not to take into account in case you want small plates separated from each other (example below with OVAL X-SMALL).