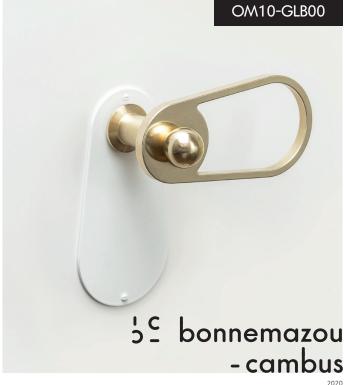

## OVALE SMALL/GOUTTE LIGHT NATURAL FINISH

# OVALE SMALL/GOUTTE LIGHT decorative plate COLOUR (white or black) / handle NATURAL

## OVALE SMALL/GOUTTE LIGHT

COLOUR FINISH (white or black)

# OVALE SMALL/GOUTTE LIGHT decorative plate COLOUR/handle MIXED COLOUR