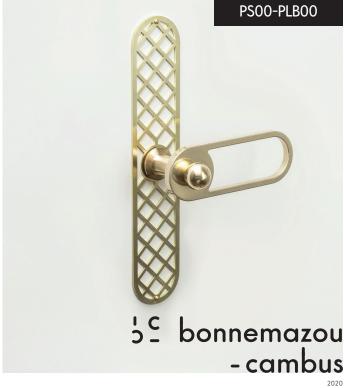

#### OS00-OLB00

This piece also exists in the following finishes:

- decorative plate COLOUR (white or black) and door handle NATURAL
- decorative plate and door handle COLOUR (white or black)
- decorative plate COLOUR (white or black) and door handle MIXED COLOUR (white or black / hand brushed and varnished brass pin)