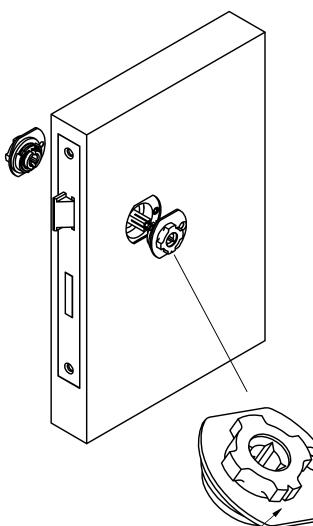

MOUNT THE MECHANISM

AT THE BOTTOM

8

**TIGHTEN THE SCREWS** 

we advise to use conical spacers to expand the spindle

2 different spacers are supplied standard, 3 mm and 4.5 mm

according doorthickness, different combination are proposed:

door thickness 38 - 45 mm spindle + 1 spacer 3 mm + screws

door thickness 40 - 45 mm spindle + 1 spacer 4.5 mm + screws door thickness 42 - 45 mm spindle + 1 spacer 4.5 mm + screws

door thickness 44 - 45 mm spindle + 1 spacer 3 mm + 1 spacer 4.5 + screws

(can be different according situation/tolerances)

pay attention that the screws do not protrude! Should not stick out!

Doc no.: MI 3201D001-2-3 P02 V01 EN.dwg

Drawn by: Christian Creation date: 30-7-2014