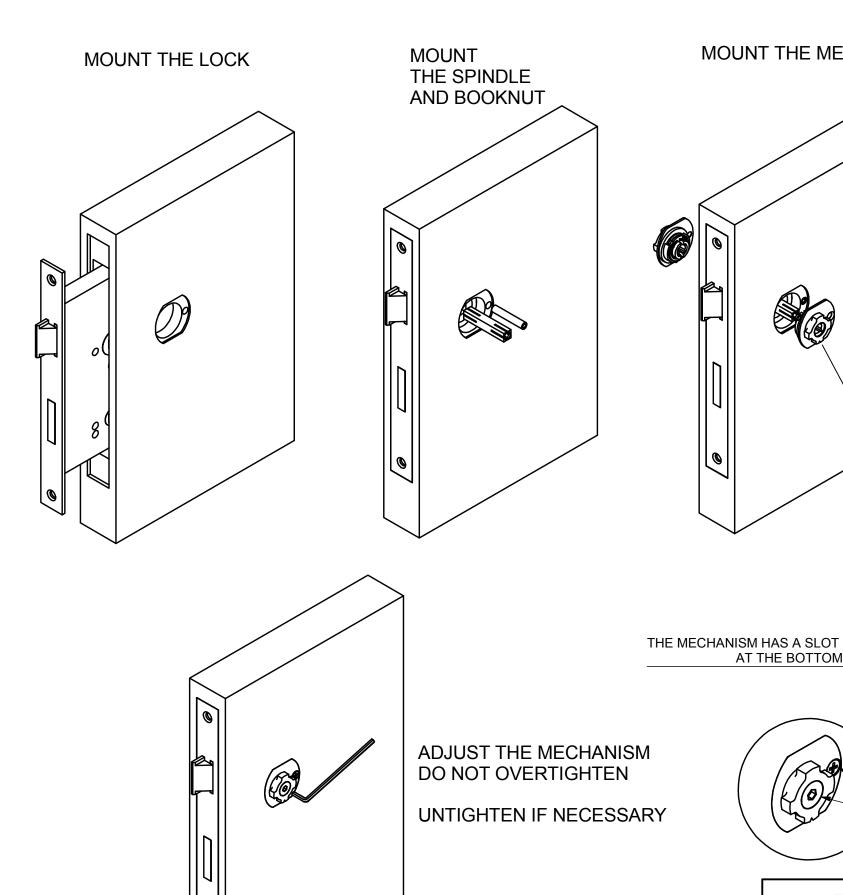

MOUNT THE MECHANISM

AT THE BOTTOM

8

**TIGHTEN THE SCREWS** 

we advise to use conical spacers to expand the spindle

2 different spacers are supplied standard, 3 mm and 4.5 mm

according doorthickness, different combination are proposed:

door thickness 38 - 45 mm spindle + 1 spacer 3 mm + screws

door thickness 40 - 45 mm spindle + 1 spacer 4.5 mm + screws door thickness 42 - 45 mm spindle + 1 spacer 4.5 mm + screws

door thickness 44 - 45 mm spindle + 1 spacer 3 mm + 1 spacer 4.5 + screws

(can be different according situation/tolerances)

pay attention that the screws do not protrude! Should not stick out!

Doc no.: MI 3201D001-2-3 P02 V01 EN.dwg

Drawn by: Christian Creation date: 30-7-2014