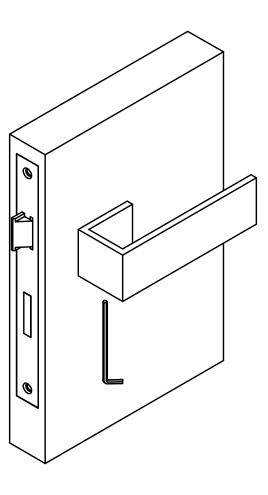

Formani Holland B.V. Amerikalaan 55 · 6199 AE Maastricht Airport · tel: +31 (0)43 308 90 00 · www.formani.nl · info@formani.nl

Part number:

Format: Description:

**A3** 

POSITION HANDLE ON 45° POSITION HANDLE ON MECHANISM/BAJONET TURN THE HANDLE ON THE MECHANISM/BAJONET LOCK WITH THE GRUB SCREW