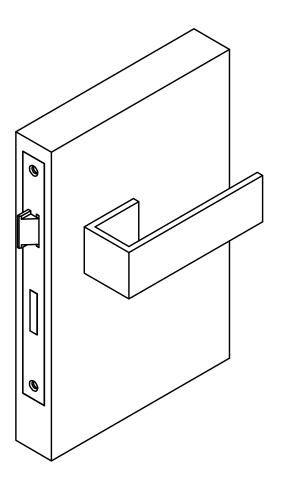

Formani Holland B.V. Amerikalaan 55 · 6199 AE Maastricht Airport · tel: +31 (0)43 308 90 00 · www.formani.nl · info@formani.nl

Part number:

Format: Description:

**A3** 

POSITION HANDLE ON 45° POSITION HANDLE ON MECHANISM/BAJONET TURN THE HANDLE ON THE MECHANISM/BAJONET LOCK WITH THE GRUB SCREW