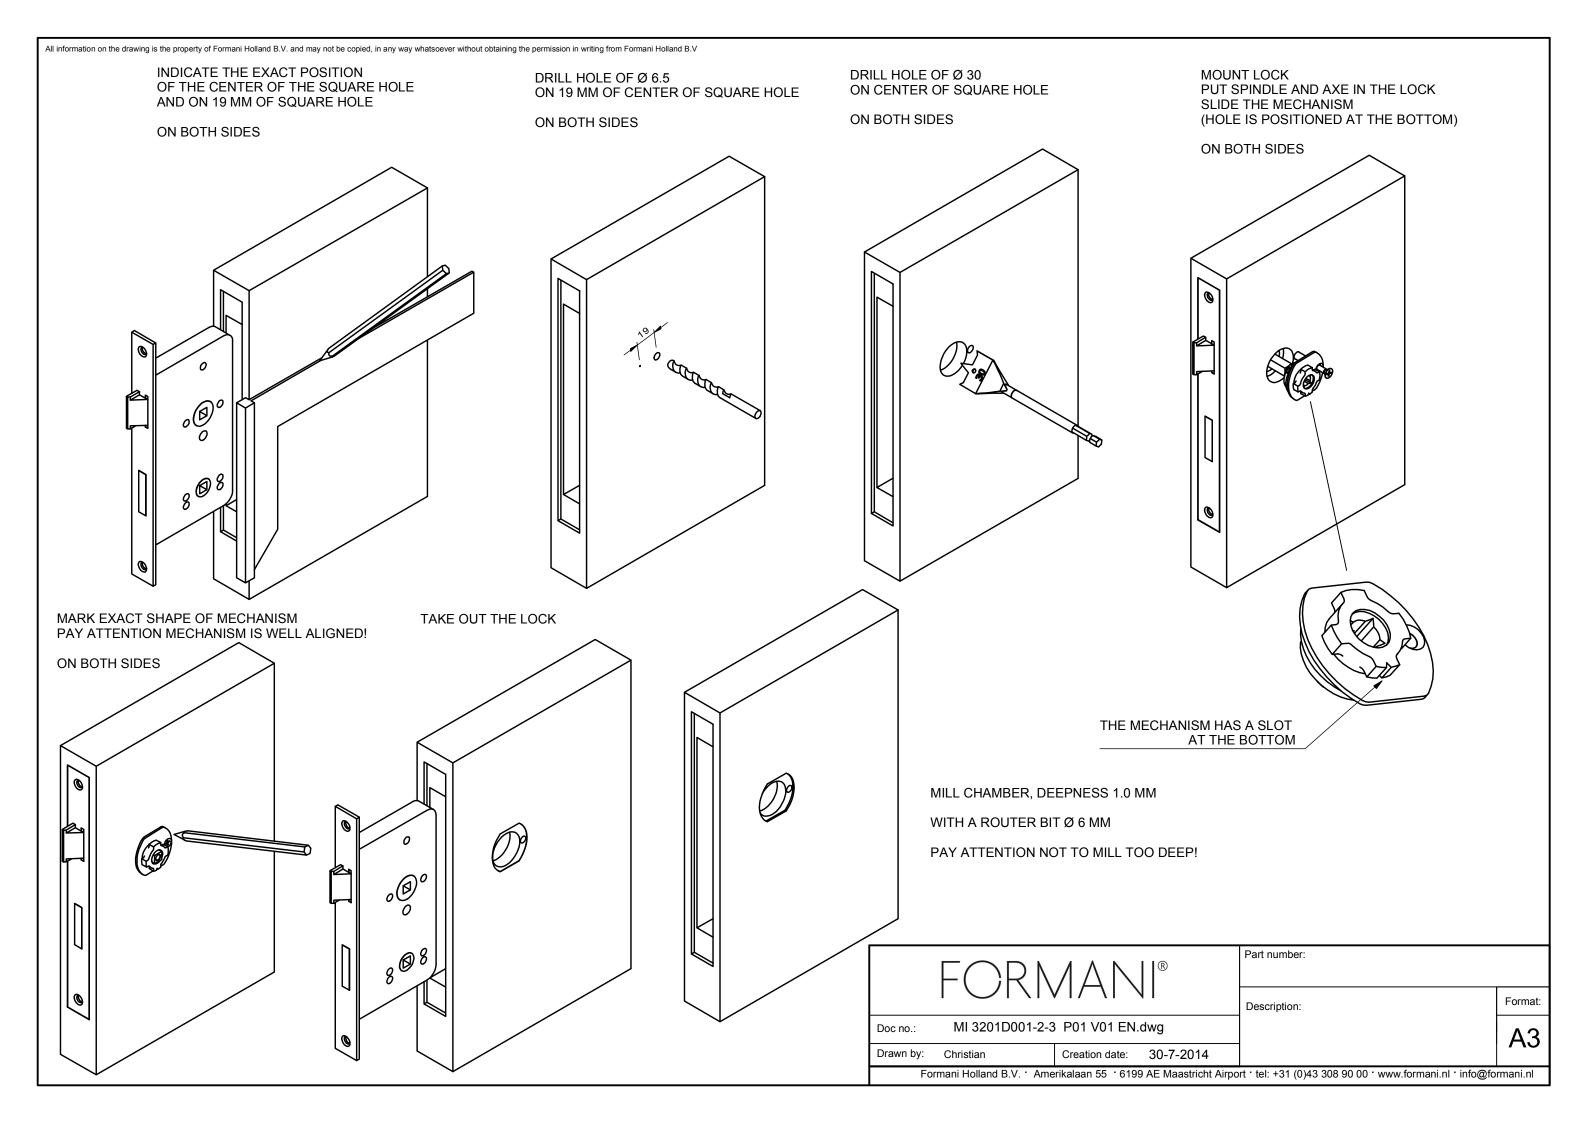

MOUNT THE MECHANISM

AT THE BOTTOM

8

**TIGHTEN THE SCREWS** 

we advise to use conical spacers to expand the spindle

2 different spacers are supplied standard, 3 mm and 4.5 mm

according doorthickness, different combination are proposed:

door thickness 38 - 45 mm spindle + 1 spacer 3 mm + screws

door thickness 40 - 45 mm spindle + 1 spacer 4.5 mm + screws door thickness 42 - 45 mm spindle + 1 spacer 4.5 mm + screws

door thickness 44 - 45 mm spindle + 1 spacer 3 mm + 1 spacer 4.5 + screws

(can be different according situation/tolerances)

pay attention that the screws do not protrude! Should not stick out!

Doc no.: MI 3201D001-2-3 P02 V01 EN.dwg

Drawn by: Christian Creation date: 30-7-2014